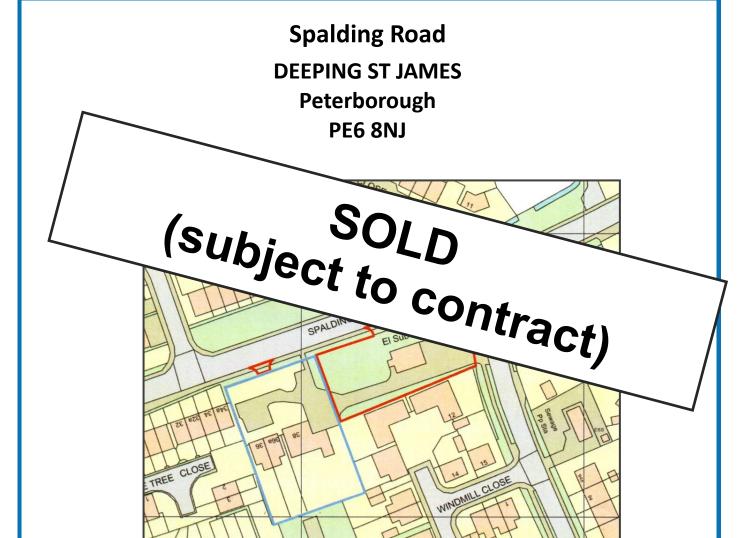

#### Location

The site is located to the east of 38 Spalding Road, Deeping St James, approximately one mile east of Market Deeping and nine miles north of Peterborough.

## New access for adjoining properties

It will be a condition of sale that the purchaser of the development site also provides and constructs the new access point for numbers 36, 36a and 38 Spalding Road as shown coloured red on the plan included in these sale particulars.